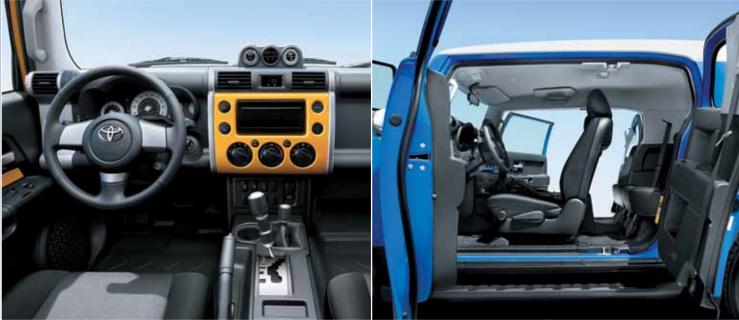

|
|                          |                           | Rear        | 4 Link w/ Lateral Rod     |
| Exterior                 | Tire Size                 |             | 265/75R16 116S            |
|                          | Alloy Wheels              |             | Standard                  |
| Interior                 | Power Door Locks          |             | Standard                  |
|                          | Power Windows             |             | Standard                  |
|                          | Air Conditioning          |             | Standard                  |
|                          | USB Input                 |             | Standard                  |
|                          |                           |             |                           |



| Sales F | lе | p: |
|---------|----|----|
|---------|----|----|

Contact Details:

Notes: